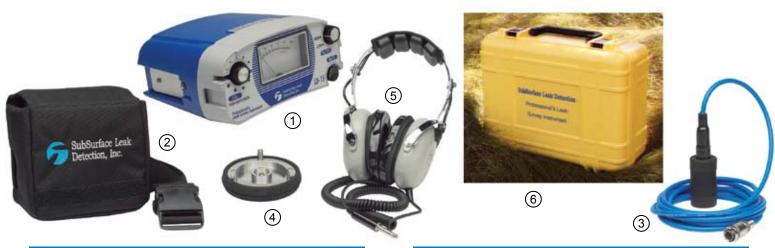

#### **Standard Items**

- (1) Amplifier with Meter Display and Filter Controls
- (2) Padded Case and Standard Belt (40 inches)
- (3) High Sensitivity Sensor and Cable
- (4) Base Plate for Listening on Street Surfaces
- (5) Aviation-Grade Stereo Headphones
- (6) Heavy-Duty ABS Plastic Carrying Case