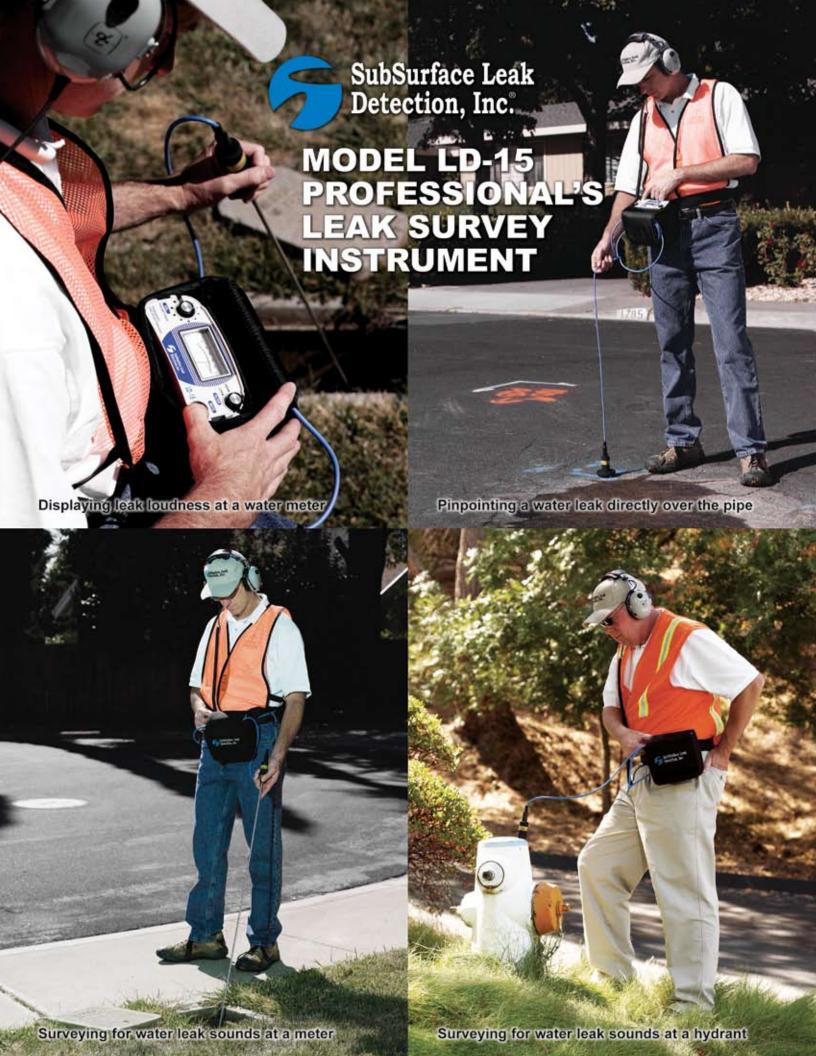

# **LD-15 PROFESSIONAL'S** LEAK SURVEY INSTRUMENT

#### **Features**

- High sensitivity sensor with Neodymium magnet (extra strong). Sensor and cable connection completely sealed and water-proof (submersible).
- · Amplifier with superior audio quality (very low distortion and superior signal-to-noise ratio) and large meter display. Press the Mute Switch to hear sounds when you are ready.

• "Pinpoint" water leaks in pipes under asphalt or concrete with the base plate attached to the sensor and magnet.

 Use the High filter range for water leak surveying. Use the Low filter range for water leak pinpointing. High frequency leak sounds travel on the pipes, but only low frequencies pass through the soil.