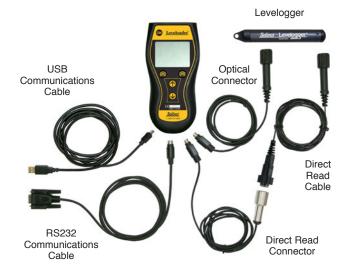

The Leveloader Gold comes with sturdy cables for USB and RS232 connection to a PC, a cable for direct connection to a Levelogger and a cable for connection to a Direct Read Cable of a Levelogger deployed in the water. On return to the PC, the Levelogger Software allows downloading of individual files or all files at the same time.